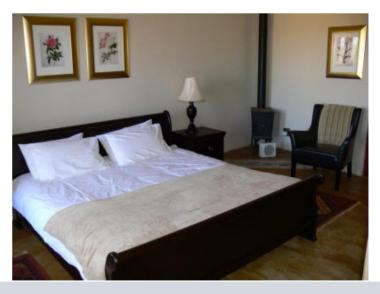

This Fully furnished 400sqm home features 4 bathrooms on-suite. It is TOTALLY private on the estate sitting far away from any other houses.

The 2 Main bedrooms is fitted with Jotul Combustion ovens. Under floor heated master bathrooms. A large family library to relax in that overlooks the Steenkamps mountains. An entertainment room fitted with a pool table, dart board, plasma screen TV and DSTV, is ready for the families enjoyment. It is also heated with a Heated with Large Jotul Combustion oven.

#### **General Features**

- Balcony
- Dining Room
- Fully Furnished
- Kitchen
- Living Room Heated with Large Jotul Combustion oven.
- Fireplaces in 2x master bedroom
- Entertainment Room Heated with Large Jotul Combustion oven.