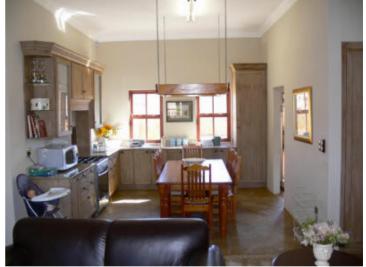

This Fully furnished 400sqm home features 4 bathrooms on-suite. It is TOTALLY private on the estate sitting far away from any other houses.

The 2 Main bedrooms is fitted with Jotul Combustion ovens. Under floor heated master bathrooms. A large family library to relax in that overlooks the Steenkamps mountains. An entertainment room fitted with a pool table, dart board, plasma screen TV and DSTV, is ready for the families enjoyment. It is also heated with a Heated with Large Jotul Combustion oven.

#### Interior Features

- Gas Stove in kitchen
- Wooden Kitchen
- Screeded floors

#### **General Features**

- Balcony
- Dining Room
- Fully Furnished
- Kitchen
- Living Room Heated with Large Jotul Combustion oven.
- Fireplaces in 2x master bedroom
- Entertainment Room Heated with Large Jotul Combustion oven.