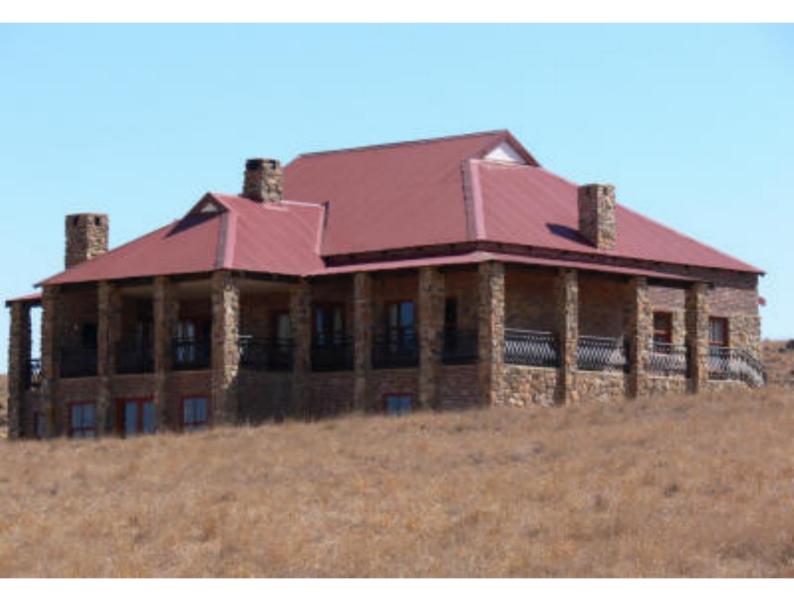

# STONE CASTLE

Features:

Land Area: 10000 sgm

- Bedrooms: 5 (One bunk bed in 5th bedroom)

- Bathrooms: 4

#### **Exterior Features**

- Red Chromodek Corrugated Roof

- Wood Windows

- Garage

#### **General Features**

- Balcony
- Dining Room
- Fully Furnished
- Kitchen
- Living Room Heated with Large Jotul Combustion oven.
- Fireplaces in 2x master bedroom
- Entertainment Room Heated with Large Jotul Combustion oven.